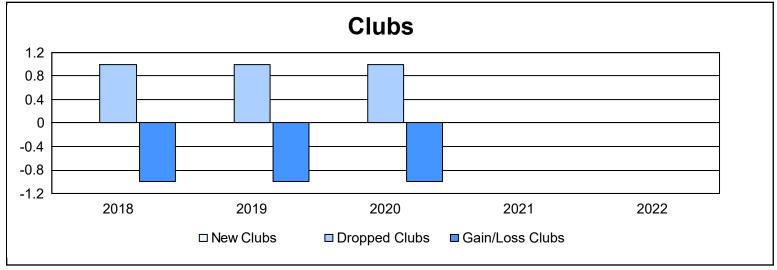

District 45 As of June 2022 Cumulative

| Year      | New<br>Clubs | Dropped<br>Clubs | Gain/<br>Loss<br>Clubs | New<br>Members | Charter<br>Members | Reinstate<br>Members | Transfer<br>Members | Total<br>Member<br>Added | Total<br>Members<br>Dropped | Gain/<br>Loss<br>Members |
|-----------|--------------|------------------|------------------------|----------------|--------------------|----------------------|---------------------|--------------------------|-----------------------------|--------------------------|
| 2017-2018 | 0            | 1                | -1                     | 97             | 0                  | 9                    | 6                   | 112                      | 146                         | -34                      |
| 2018-2019 | 0            | 1                | -1                     | 94             | 0                  | 9                    | 8                   | 111                      | 153                         | -42                      |
| 2019-2020 | 0            | 1                | -1                     | 67             | 3                  | 14                   | 1                   | 85                       | 85                          | 0                        |
| 2020-2021 | 0            | 0                | 0                      | 55             | 0                  | 9                    | 3                   | 67                       | 99                          | -32                      |
| 2021-2022 | 0            | 0                | 0                      | 88             | 0                  | 3                    | 3                   | 94                       | 96                          | -2                       |
| Average   | 0            | 1                | -1                     | 80             | 1                  | 9                    | 4                   | 94                       | 116                         | -22                      |